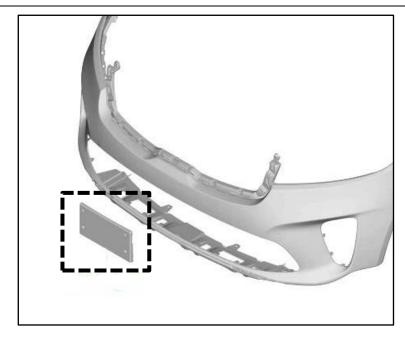

## FRONT LICENSE PLATE BRACKET AVAILABILITY

This Pitstop provides information regarding a change to front license plate bracket availability on some 2019MY Sorento (UMa). Beginning with 2019MY, front license plate brackets will only be included on Sorento vehicles delivered to states that require display of the front license plate. Front license plate brackets will no longer be included on Sorento vehicles shipped to the following states, excluding fleet units:

In the situation where interstate vehicle trade occurs to a dealership with front license plate requirement, the correct license plate bracket must be ordered by referring to the Electronic Parts Catalogue (EPC). It is important to note that installation of an incorrect license plate bracket can result in improper fitment as described in <a href="PS374">PS374</a>.