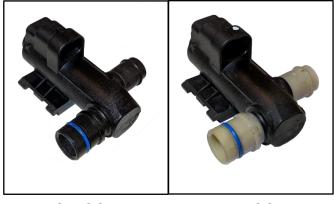

The Canister Close Valve (A) is a separate part from the Fuel Tank Air Filter assembly (B) where it is inserted.

<u>Improved CCV:</u> Rubber seal material change and port color change (black to tan) as shown.

Old CCV

New CCV