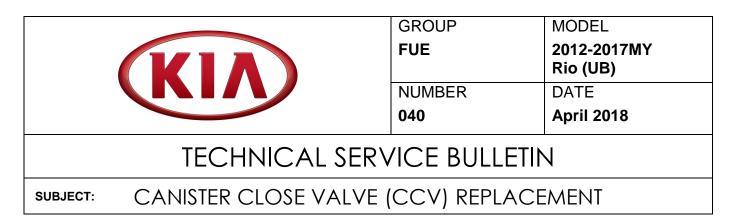

### REQUIRED PART:

SUBJECT:

| Part Name                     | Part Number    | Figure |  |  |
|-------------------------------|----------------|--------|--|--|
| Canister Close Valve<br>(CCV) | 31453 3K600FFF |        |  |  |