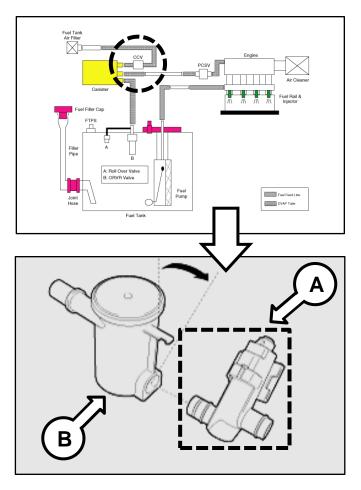

#### **Replacement Procedure:**

 Replace the Canister Close Valve (A) by referring to the "Engine Control / Fuel System → Engine Control System → Canister Close Valve (CCV) → Repair procedures" chapter in the applicable Shop Manual on KGIS.

The Canister Close Valve (A) is a separate part from the Fuel Tank Air Filter assembly (B) where it is inserted.

<u>Improved CCV:</u> Rubber seal material change and port color change (black to tan) as shown.