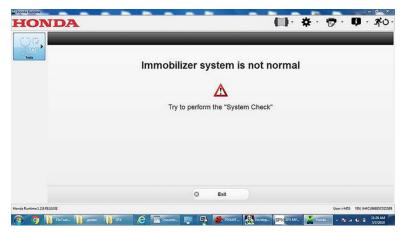

## **AFFECTED VEHICLES**

2003-07 Accord

When adding keys or running the **System Check** with the **Immobilizer Setup Tool** in the i-HDS, are you seeing **this** message?

We're aware of this issue and have it under investigation. Until we come up with a solution, if you run into this, call the Special Tools Hotline at **800-346-6327** for support.