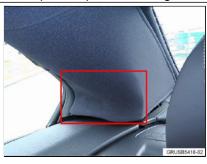

# **CAUSE**

The C-pillar flap is contacting the convertible top linkage, causing noise in the area shown below.