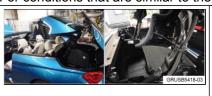

## **PROCEDURE**

For conditions that are similar to the situation described:

- 1. Position the retractable hardtop to an intermediate position that allows access to the C-pillar flap.
- 2. Using a brush, grease the surfaces marked in the photo.