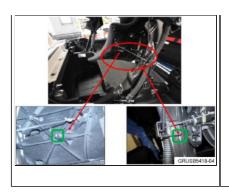

## **PROCEDURE**

For conditions that are similar to the situation described:

- 1. Position the retractable hardtop to an intermediate position that allows access to the C-pillar flap.
- 2. Using a brush, grease the surfaces marked in the photo.