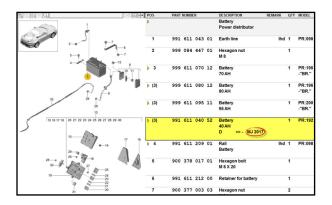

## Lightweight Li-ion Starter Battery Not Approved for MY18 GT3

Attention: Service Personnel

Vehicle Type: **911 GT3 (991)** 

Model Year: As of 2018

Service Information: The 40 A lightweight lithium-ion starter battery (part number 99161104052) is not approved for

the 991-II GT3 from model year 2018 (J) on.

Please refer to PET page 902-06. (Figures 1 and 2).

Important Notice: Technical Bulletins issued by Porsche Cars North America, Inc. are intended only for use by professional automotive technicians who have attended Porsche service training courses. They are written to inform those technicians of conditions that may occur on some Porsche vehicles, or to provide information that could assist in the proper servicing of a vehicle. Porsche special tools may be necessary in order to perform certain operations identified in these bulletins. Use of tools and procedures other than those Porsche recommends in these bulletins may be detrimental to the safe operation of your vehicle, and may endanger the people working on it. Properly trained Porsche technicians have the equipment, tools, safety instructions, and know-how to do the job properly and safely. Part numbers listed in these bulletins are for reference only. The work procedures updated electronically in the Porsche PIWIS diagnostic and testing device take precedence and, in the event of a discrepancy, the work procedures in the PIWIS Tester are the ones that must be followed.