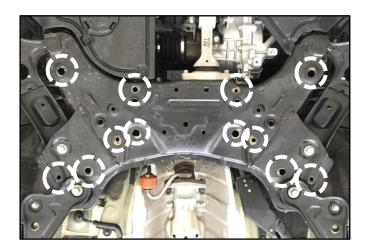

#### \* NOTICE

- This procedure should <u>ONLY</u> be performed in temperatures above 32°F (0°C).
   Ensure that all surfaces are completely dry and free of moisture before applying cavity wax or undercoating.
- Using expired product may result in a poor spray pattern and/or insufficient cavity application. Discard any such product (following all applicable local/state/federal regulations). An expiration date has been added to the cavity wax so that any expired wax can be easily identified and discarded. The undercoating has a manufacturing date code printed on the bottom of the can. Undercoating should be discarded two years after the manufacturing date. In case questions. please contact the Kia Chemical **Program** through of https://www.kdealer.com.
- 1. Using Quick Disconnect fittings suitable for the dealer's air supply system, install the inline pressure regulator to a conveniently located wall air outlet and adjust the pressure to 70-90 PSI. Connect the air hose to the regulator, and connect the other end of the hose to the Kia Injection Gun (06700 10100), used to apply the cavity wax.
- The injection gun nozzle should be inserted into the service holes in the sub frame and rotated so that there is even coating inside.

## \* NOTICE

Avoid removing the nozzle from service holes during application to prevent cavity wax from contaminating surrounding areas.

## \* NOTICE

Ensure all interior surfaces of the sub frame are coated completely during application.

 Perform a front alignment by referring to "Front Suspension System → Suspension Alignment" as indicated in step 14 of the sub frame replacement procedure on KGIS.