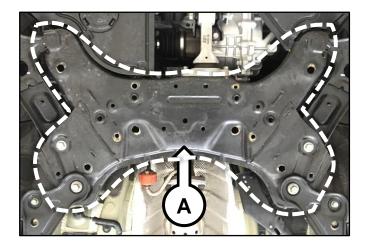

#### \* NOTICE

- This procedure should <u>ONLY</u> be performed in temperatures above 32°F (0°C).
   Ensure that all surfaces are completely dry and free of moisture before applying cavity wax or undercoating.
- Using expired product may result in a poor spray pattern and/or insufficient cavity application. Discard any such product (following all applicable local/state/federal regulations). An expiration date has been added to the cavity wax so that any expired wax can be easily identified and discarded. The undercoating has a manufacturing date code printed on the bottom of the can. Undercoating should be discarded two years after the manufacturing date. In case questions. please contact the Kia Chemical **Program** through of https://www.kdealer.com.
- 1. Using Quick Disconnect fittings suitable for the dealer's air supply system, install the inline pressure regulator to a conveniently located wall air outlet and adjust the pressure to 70-90 PSI. Connect the air hose to the regulator, and connect the other end of the hose to the Kia Injection Gun (06700 10100), used to apply the cavity wax.
- The injection gun nozzle should be inserted into the service holes in the sub frame and rotated so that there is even coating inside.

## \* NOTICE

Avoid removing the nozzle from service holes during application to prevent cavity wax from contaminating surrounding areas.

## \* NOTICE

Ensure all interior surfaces of the sub frame are coated completely during application.

 Perform a front alignment by referring to "Front Suspension System → Suspension Alignment" as indicated in step 14 of the sub frame replacement procedure on KGIS.