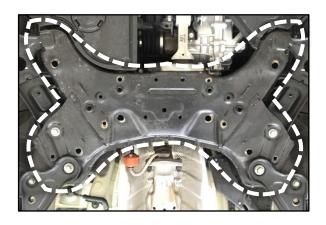

#### **Replacement Procedure:**

 Replace the sub frame by referring to the "Suspension System → Front Suspension System → Sub Frame → Repair procedures" chapter in the applicable Shop Manual on KGIS then proceed to the Cavity Wax Application Procedure below.