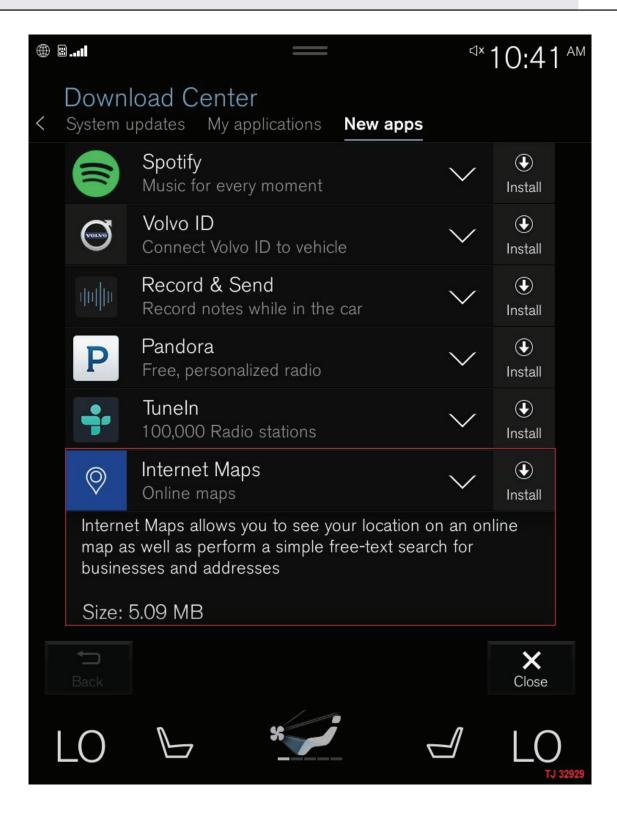

#### **SERVICE:**

The *Internet Maps* application can be installed from the Sensus Download Center to remove the message from the home screen (see attachment <u>TJ 32929\_2.jpg</u>). *Internet Maps* has limited functionality and requires an internet connection to operate.