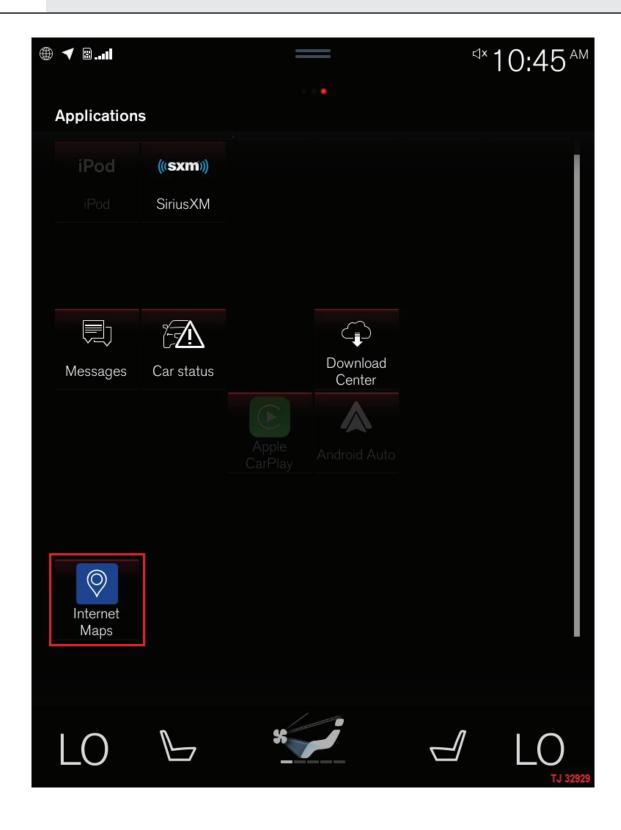

NOTE: Once the app is downloaded and installed it must be launched from the Applications pane in order to clear the message on the Home screen (see attachment TJ 32929 3.jpg).

\*NOTE: Navigation-based applications such as Yelp, WikiLocation, Local Search, Glympse, and Find Parking are not available on vehicles without factory Sensus Navigation and these applications will NOT show up in the Download Center.