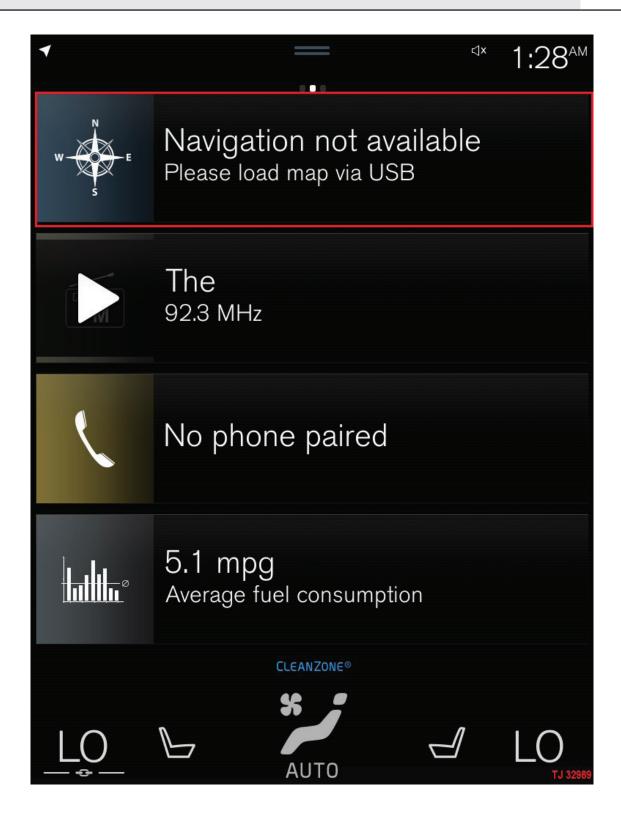

\*Vehicles that *are* equipped with factory Sensus Navigation will have the message "Navigation not available, please load map via USB" displayed in the Navigation tile when the vehicle arrives from the factory (see attachment <u>TJ 32929 Maps Not Loaded.jpg</u>). Proceed with loading maps to the vehicle as per PDS guidelines on these vehicles (SMB 17-2018).