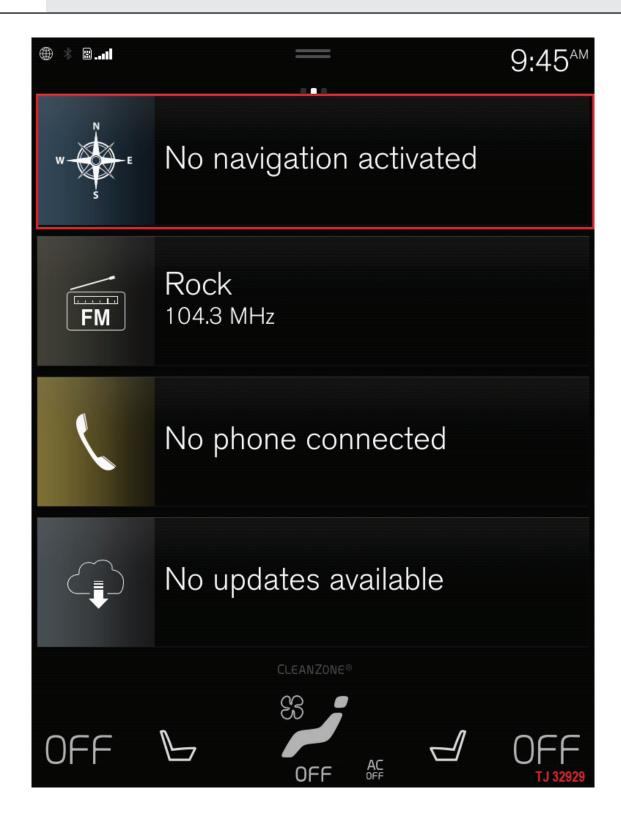

#### **DESCRIPTION:**

\* Model type 536 added

PDS = Pre-Delivery Service

\*Factory Sensus Navigation is not standard on XC60 and XC40 Momentum vehicles.

If the customer has not purchased factory navigation (Option Code 255), the message "No Navigation Activated" will be displayed in the Sensus Navigation tile (see attachment <u>TJ 32929 1.jpg</u>).