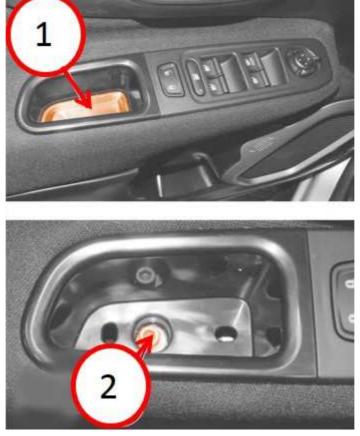

## NOTE: Procedure is the same for both front doors on the vehicle.

- 1. Open the door.
- 2. Remove the pull cup rubber mat (Fig. 1) from the pull cup.
- 3. Remove the screw holding the pull cup to the door panel (Fig. 1).

Fig. 1 Rubber Mat and Pull Cup

- 1 Rubber Mat
- 2 Screw
- 4. Remove and discard the pull cup from the door panel.
- 5. Install the new pull cup on the door panel.
- 6. Install the screw on the pull cup. Tighten screw securely.
- 7. Install the pull cup rubber mat on the pull cup.
- 8. Close the door.