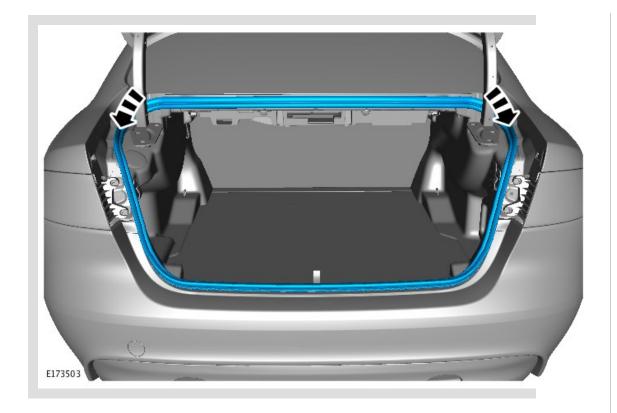

Normal Warranty policies and procedures apply.

SERVICE INSTRUCTION:

Open the luggage compartment lid

2

Remove and discard the rubber seal.

Install a new luggage compartment lid rubber seal.

Close the luggage compartment lid.