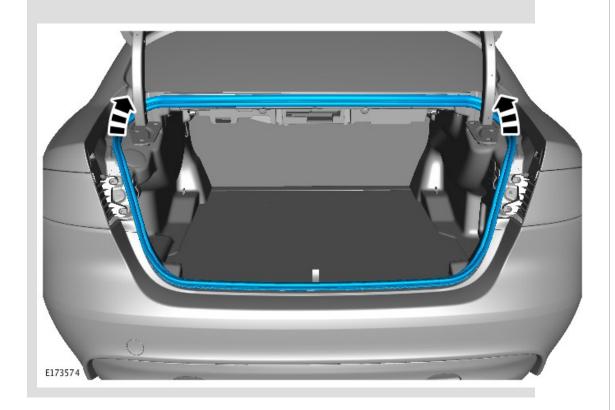

Normal Warranty policies and procedures apply.

SERVICE INSTRUCTION:

Open the luggage compartment lid

2

Remove and discard the rubber seal.

Install a new luggage compartment lid rubber seal.

Close the luggage compartment lid.