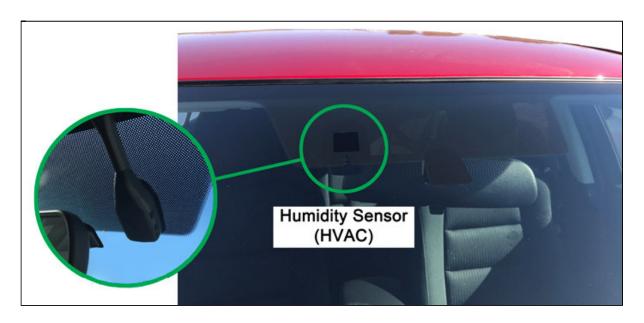

## 2017 Mazda3 Sport Trim, 2017 Mazda6 Sport Trim, 2016-2017 CX-9 Sport Trim - HVAC Humidity Sensor Change

A new type of HVAC humidity sensor has been added to some models with Sport Trim. This new sensor is mounted on the inside of the windshield near the rear view mirror.