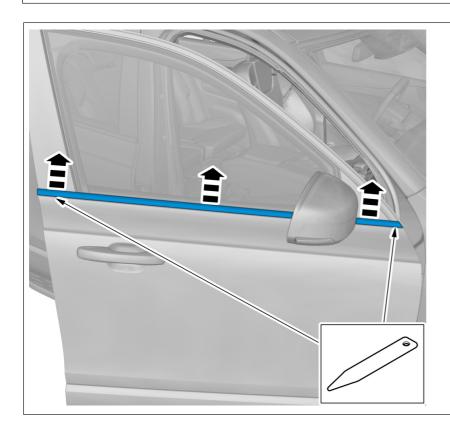

#### Removal

Repeat all method steps for the other side.

TJ 32728 Page 3 ( 6 )

TJ 32728 Page 4 ( 6 )

Remove the part carefully