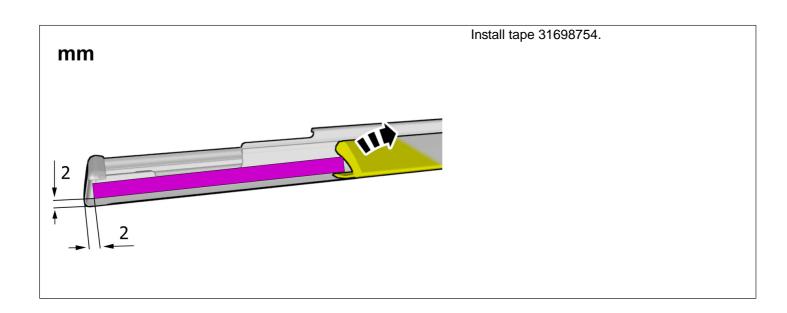

#### **Materials**

| Materials      | Qty. | Part No. | Notes       |
|----------------|------|----------|-------------|
| Cleaning agent | 0.1  | 1161721  | Consumable; |
| Tape           | 1.0  | 31698754 |             |
| Clip           | 4.0  | 31402039 |             |

#### Installation

Repeat all method steps for the other side.

TJ 32728 Page 5 ( 6 )

Note! Orientation view

Clean the marked area.

Use: Cleaning agent, 1161721

TJ 32728 Page 6 ( 6 )

To install, reverse the removal procedure.