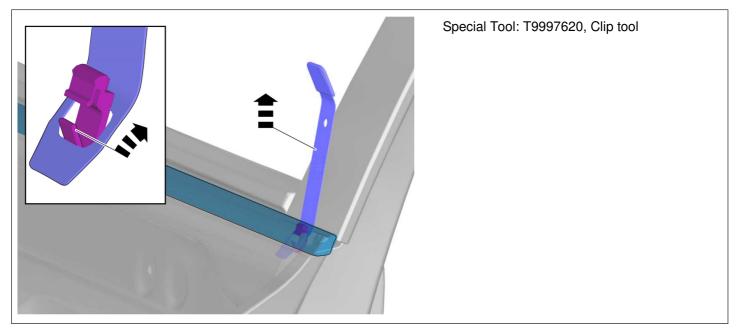

### Special tools

| Description | Part No. |
|-------------|----------|
| Clip tool   | 999 7620 |

TJ 32728 Page 2 ( 6 )

#### Removal

Repeat all method steps for the other side.

TJ 32728 Page 3 ( 6 )

TJ 32728 Page 4 ( 6 )

Remove the part carefully