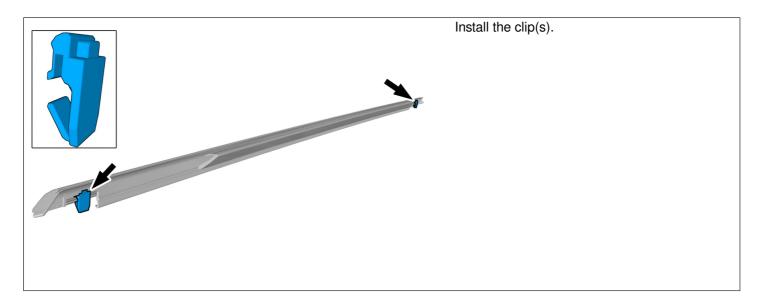

#### Installation

Repeat all method steps for the other side.

TJ 32728 Page 5 ( 6 )

Note! Orientation view

Clean the marked area.

Use: Cleaning agent, 1161721

TJ 32728 Page 6 ( 6 )

To install, reverse the removal procedure.