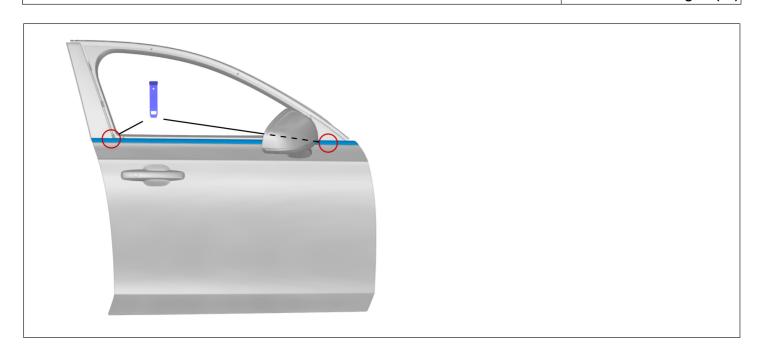

#### Removal

Repeat all method steps for the other side.

TJ 32728 Page 3 ( 6 )

TJ 32728 Page 4 ( 6 )

Remove the part carefully