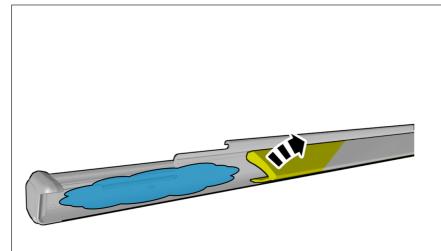

#### Installation

Repeat all method steps for the other side.

TJ 32728 Page 5 ( 6 )

Note! Orientation view

Clean the marked area.

Use: Cleaning agent, 1161721

TJ 32728 Page 6 ( 6 )

To install, reverse the removal procedure.