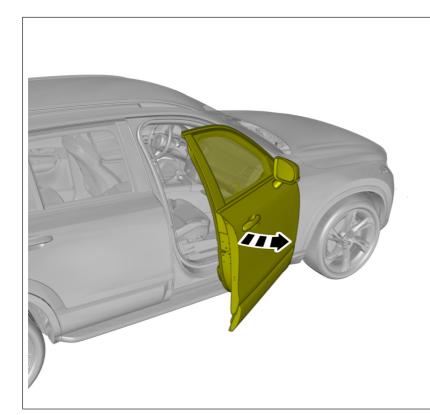

#### Removal

Repeat all method steps for the other side.

TJ 32728 Page 3 ( 6 )

TJ 32728 Page 4 ( 6 )

Remove the part carefully