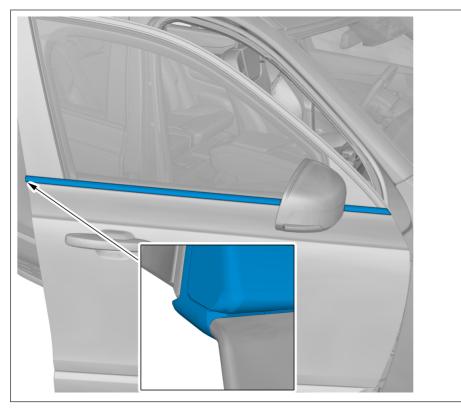

#### Removal

Repeat all method steps for the other side.

TJ 32728 Page 3 ( 6 )

TJ 32728 Page 4 ( 6 )

Remove the part carefully

#### Installation

Repeat all method steps for the other side.

TJ 32728 Page 5 ( 6 )

Note! Orientation view

Clean the marked area.

Use: Cleaning agent, 1161721

TJ 32728 Page 6 ( 6 )

To install, reverse the removal procedure.