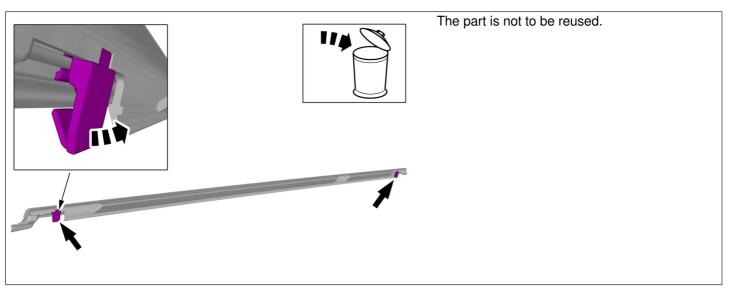

#### Removal

Repeat all method steps for the other side.

TJ 32728 Page 3 ( 6 )

TJ 32728 Page 4 ( 6 )

Remove the part carefully