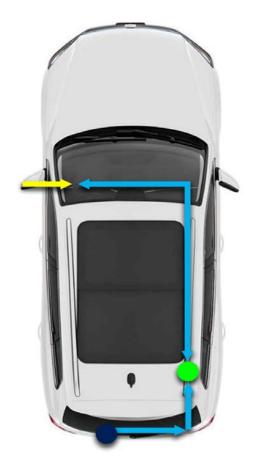

#### **Touareg Trailer Brake Controller and Harness**

**Blue =** Factory installed harness and connector (part of body harness)

Yellow = Dealer made harness and aftermarket trailer brake controller (behind SC fuse panel in main body harness)

**Green =** Trailer electrics module

Dark Blue = 7 pin trailer harness connector

4 pin connector is wrapped in foam near the vehicle electrics module.

Image shown is for representation purposes only.

Actual product may be different on open market.