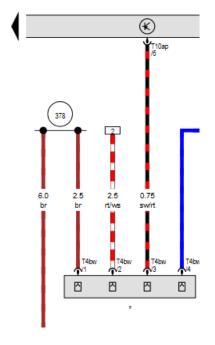

- 1. The blue wire (pin 4) is the trailer brake output from the brake controller back to the 7 pin connector.
- 2. The red/white wire (pin 2) is power for the brake controller.
- 3. The brown wire (pin 1) is ground for the brake controller.
- 4. The red/black (pin 3) is the brake light switch signal to the brake controller.