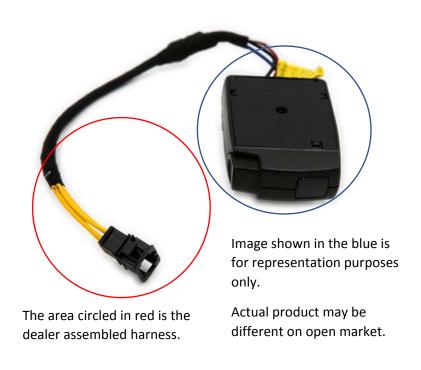

## **Quick tip**

Version 1.0 06/1/17

Dealer created Adapter Harness Required for trailer brake controller.

Connecter Part Number 1J0972782

Terminal Part Number 000979228E X2

Splice Connector Part Number 000979943 X4

- 1. The blue wire (pin 4) is the trailer brake output from the brake controller back to the 7 pin connector.
- 2. The red/white wire (pin 2) is power for the brake controller.
- 3. The brown wire (pin 1) is ground for the brake controller.
- 4. The red/black (pin 3) is the brake light switch signal to the brake controller.