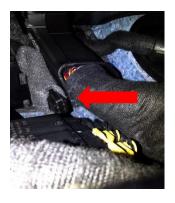

#### Atlas Trailer Brake Controller Harness. Vehicles with PR Code 1D6 only

**Blue =** Factory installed harness and connector (part of body harness)

Yellow = Dealer made harness and aftermarket trailer brake controller (under dead pedal on driver floor)

Green = Trailer electrics module

**Dark Blue =** 7 pin trailer harness connector

Location 2) behind lower A-pillar trim

Location 1) Under dead pedal on driver floor.

Image shown is for representation purposes only.