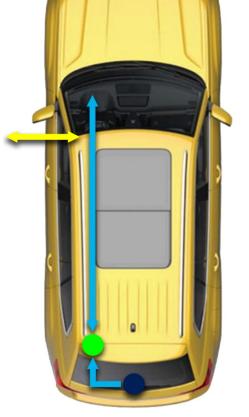

#### Atlas Trailer Brake Controller Harness. Vehicles with PR Code 1D6 only

**Blue =** Factory installed harness and connector (part of body harness)

Yellow = Dealer made harness and aftermarket trailer brake controller (under dead pedal on driver floor)

Green = Trailer electrics module

**Dark Blue =** 7 pin trailer harness connector

Location 2) behind lower A-pillar trim

Location 1) Under dead pedal on driver floor.

Image shown is for representation purposes only.

Actual product may be different on open market.