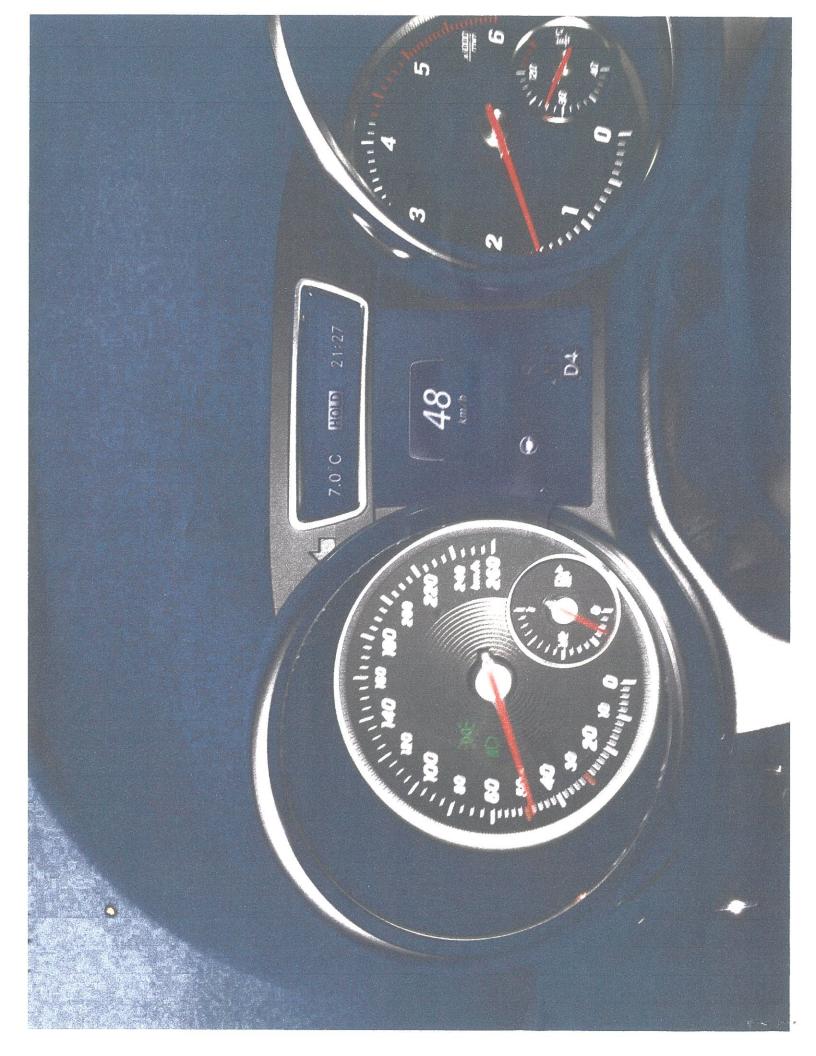

## Complaint:

The HOLD indicator in the instrument cluster continues to be lit for a few seconds although the vehicle is moving. The brakes are free.

This situation occurs only when Eco start/stop mode is activated.

| Attachments                        |                                            |  |  |
|------------------------------------|--------------------------------------------|--|--|
| File                               | Description                                |  |  |
| HOLD shown while car at 48 kmh.pdf | Page 1: Nominal state Page 2: Actual state |  |  |