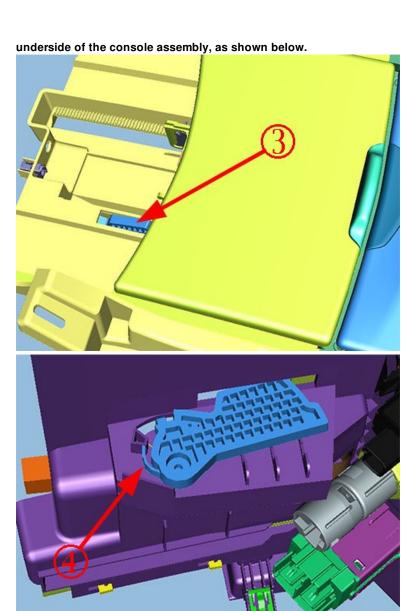

TIP: If the sliding door is locked in the closed position the inertia lock (3) will need to be reset by depressing the release tab (4) on the