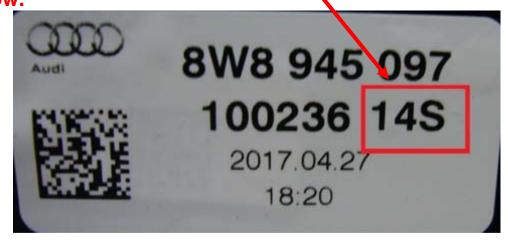

Return all parts prior to generation 15S. Example of a part to return below.

Your cooperation in using the following claims procedures is appreciated:

- 1. File a separate "Claim with Return" selecting "DIr Sup. Req. Return" under item type, completing your dealer comments with the Special Notice Number and Parts Circular number referenced above
- 2. Review Parts On Command the following day for the Delivery List document; contact your facing PDC with any problems or delays
- 3. Enter your 40000XXXXX delivery document number on a YELLOW DEPOT REQUEST RETURN label
- 4. Adhere the YELLOW DEPOT REQUEST RETURN label to the package(s) containing the returned parts
- 5. Include one copy of the Delivery Document with the returned part(s).