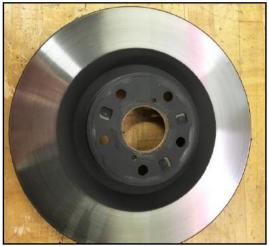

In the event of brake repair occurring on an applicable vehicle, please use the images below to identify which rotors are installed on the vehicle. Some applicable vehicles have had front rotors replaced for a clicking concern, see L-SB-0100-16.

Fig. 1. Aluminum 2 Piece Rotor

Fig. 3. Aluminum 2 Piece Rotor

Fig. 2. Steel Rotor

© 2017, Lexus, a Division of Toyota Motor Sales, USA