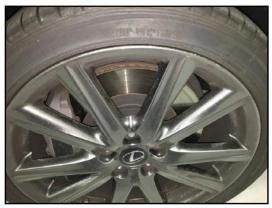

In the event of brake repair occurring on an applicable vehicle, please use the images below to identify which rotors are installed on the vehicle. Some applicable vehicles have had front rotors replaced for a clicking concern, see L-SB-0100-16.

Fig. 1. Aluminum 2 Piece Rotor

Fig. 3. Aluminum 2 Piece Rotor

Fig. 2. Steel Rotor

© 2017, Lexus, a Division of Toyota Motor Sales, USA