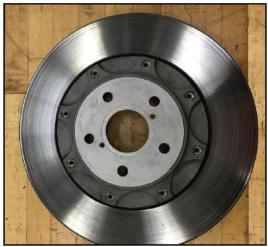

In the event of brake repair occurring on an applicable vehicle, please use the images below to identify which rotors are installed on the vehicle. Some applicable vehicles have had front rotors replaced for a clicking concern, see L-SB-0100-16.

Fig. 1. Aluminum 2 Piece Rotor

Fig. 3. Aluminum 2 Piece Rotor

Fig. 2. Steel Rotor

© 2017, Lexus, a Division of Toyota Motor Sales, USA