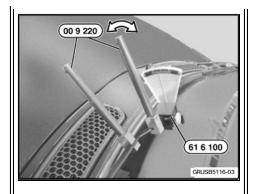

### **PROCEDURE**

Clean windshield and wiper blades with suitable cleaner and check wiper arm adjustment as follows.

1. Use repair instruction 61 61 010 to align wiper arms.

2. If out of adjustment, use tools shown to align wiper arm.