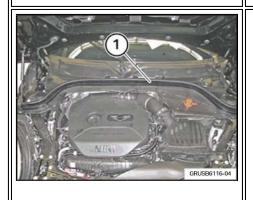

- 3. If necessary remove seal (1), adjust wiper cowl as per repair instruction 51 13 124.
- 4. Pay special attention to wiper motor shaft interference with wiper cowl.