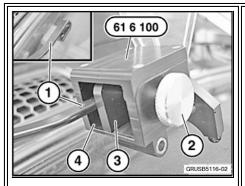

### **PROCEDURE**

Clean windshield and wiper blades with suitable cleaner and check wiper arm adjustment as follows.

1. Use repair instruction 61 61 010 to align wiper arms.

2. If out of adjustment, use tools shown to align wiper arm.

- 3. If necessary remove seal (1), adjust wiper cowl as per repair instruction 51 13 124.
- 4. Pay special attention to wiper motor shaft interference with wiper cowl.