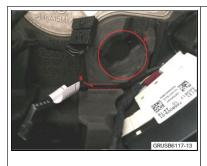

Note: Be certain to correctly route the wiring for the steering wheel connecting line as shown below

- Keep the area of the airbag counter piece area (A) clear to avoid the risk of crushing the harness. Be certain to use the routing guides (B) to run the cables.
  - 2. Be certain to use the routing guides (A) to run the cables.

3. Keep the area of the airbag counter piece (A) clear to avoid the risk of crushing the harness.

4. Keep the area of the cable connection clear (A).