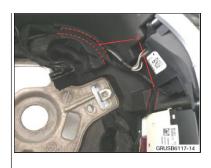

Note: Be certain to correctly route the wiring for the steering wheel connecting line as shown below

- Keep the area of the airbag counter piece area (A) clear to avoid the risk of crushing the harness. Be certain to use the routing guides (B) to run the cables.
  - 2. Be certain to use the routing guides (A) to run the cables.

3. Keep the area of the airbag counter piece (A) clear to avoid the risk of crushing the harness.

4. Keep the area of the cable connection clear (A).