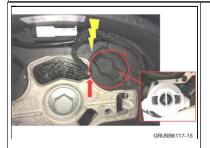

Note: Be certain to correctly route the wiring for the steering wheel connecting line as shown below

- Keep the area of the airbag counter piece area (A) clear to avoid the risk of crushing the harness. Be certain to use the routing guides (B) to run the cables.
  - 2. Be certain to use the routing guides (A) to run the cables.

3. Keep the area of the airbag counter piece (A) clear to avoid the risk of crushing the harness.

4. Keep the area of the cable connection clear (A).