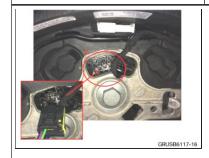

Note: Be certain to correctly route the wiring for the steering wheel connecting line as shown below

- Keep the area of the airbag counter piece area (A) clear to avoid the risk of crushing the harness. Be certain to use the routing guides (B) to run the cables.
  - 2. Be certain to use the routing guides (A) to run the cables.

3. Keep the area of the airbag counter piece (A) clear to avoid the risk of crushing the harness.

4. Keep the area of the cable connection clear (A).