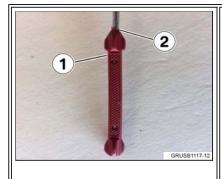

When ISTA/D is corrected this bulletin will be updated.

The illustration describes the proper engine oil level when using the engine oil dip stick.

- 1. 10.0 liters of engine oil for N63R **without** xDrive (RWD)
- 2. 10.5 liters of engine oil for N63R with xDrive (AWD)

Use these two locations to properly refill the engine oil or when toping-up the engine oil.