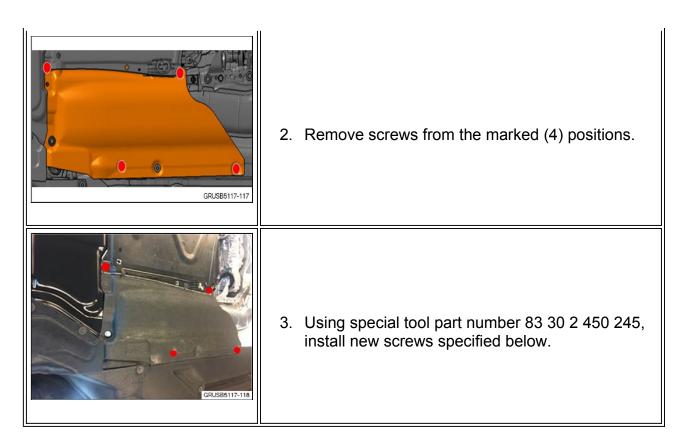

#### **SPECIAL TOOLS**

| Part Number     | Description               | Quantity  |
|-----------------|---------------------------|-----------|
| 83 30 2 450 245 | Anti-tamper wrench socket | Info only |

#### **PARTS INFORMATION**

| Part Number     | Description     | Quantity |
|-----------------|-----------------|----------|
| 07 14 2 704 785 | Oval-head screw | 4        |