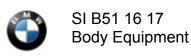

## PROCEDURE

| GRUSB5117-116 | 1. Raise the vehicle on a lifting platform. |  |  |  |
|---------------|---------------------------------------------|--|--|--|
|               |                                             |  |  |  |