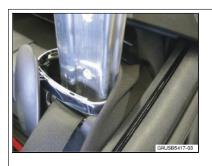

## **SITUATION**

Rollover protection trim panel interferes with headliner during roof retraction.

Note: No safety issue is created by this failure to completely stow headliner. Rollover protection deployable

## **CAUSE**

Headliner fabric is not sufficiently relaxed to free itself from trim panel.