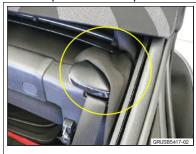

## **SITUATION**

Rollover protection trim panel interferes with headliner during roof retraction.

Note: No safety issue is created by this failure to completely stow headliner. Rollover protection deployable

## **CAUSE**

Headliner fabric is not sufficiently relaxed to free itself from trim panel.