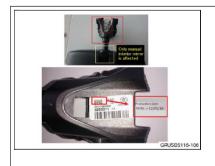

Note: Verifying the production date code for replacement (see graphic below for location). The date code on

part format is in "dd/mm/yy." (May 12, 2016)