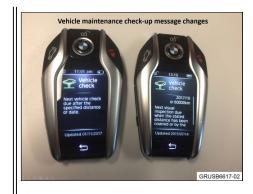

### **SITUATION**

Service interval (mileage and time) indicators for Condition-Based Service (CBS) items on the display key prior to July 2016, are not accurate.

The affected displays are:

- Engine Oil
- · Vehicle Check
- Brake Fluid

#### INFORMATION

Replacing Parts or programming the vehicle will **not** rectify the situation.

The display key information was modified, as shown in the graphics below, to eliminate any confusion that may have been caused by inconsistent display of CBS maintenance intervals.

The remaining CBS distance and date are now only displayed in the vehicle.