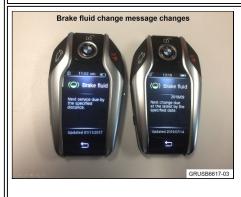

### **SITUATION**

Service interval (mileage and time) indicators for Condition-Based Service (CBS) items on the display key prior to July 2016, are not accurate.

The affected displays are:

- Engine Oil
- · Vehicle Check
- Brake Fluid

#### INFORMATION

Replacing Parts or programming the vehicle will **not** rectify the situation.

The display key information was modified, as shown in the graphics below, to eliminate any confusion that may have been caused by inconsistent display of CBS maintenance intervals.

The remaining CBS distance and date are now only displayed in the vehicle.