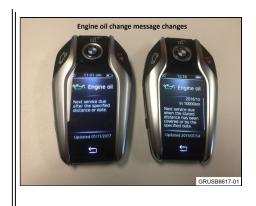

### **SITUATION**

Service interval (mileage and time) indicators for Condition-Based Service (CBS) items on the display key prior to July 2016, are not accurate.

The affected displays are:

- Engine Oil
- · Vehicle Check
- Brake Fluid

#### INFORMATION

Replacing Parts or programming the vehicle will **not** rectify the situation.

The display key information was modified, as shown in the graphics below, to eliminate any confusion that may have been caused by inconsistent display of CBS maintenance intervals.

The remaining CBS distance and date are now only displayed in the vehicle.