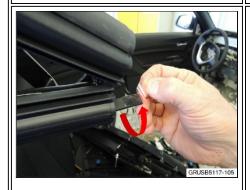

3. Remove covering from adhesive.

4. Push inserts the rest of the way into the seal as shown  $(\sqrt{})$ 

as shown (X)

- 5. Squeeze the ends of the convertible seal to adhere the double-sided tape on the insert to the seal.
- 6. Repeat entire procedure on opposite side of vehicle.