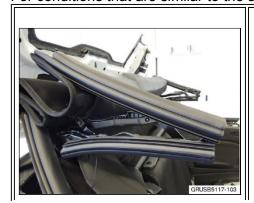

#### **PROCEDURE**

For conditions that are similar to the situation described:

1. Open convertible top to position shown

2. Place inserts part-way into end of convertible top seal (both front and rear seal), adhesive end last.