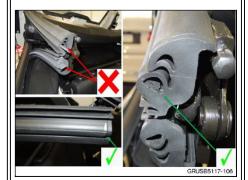

#### **PROCEDURE**

For conditions that are similar to the situation described:

1. Open convertible top to position shown

2. Place inserts part-way into end of convertible top seal (both front and rear seal), adhesive end last.

3. Remove covering from adhesive.

4. Push inserts the rest of the way into the seal as shown  $(\sqrt{})$ 

as shown (X)

- 5. Squeeze the ends of the convertible seal to adhere the double-sided tape on the insert to the seal.
- 6. Repeat entire procedure on opposite side of vehicle.