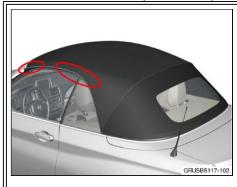

## **SITUATION**

While driving on uneven surface, creaking noises are heard from the area near the top of the window or from the top of the A-pillar.

#### **PROCEDURE**

For conditions that are similar to the situation described:

1. Open convertible top to position shown

2. Place inserts part-way into end of convertible top seal (both front and rear seal), adhesive end last.