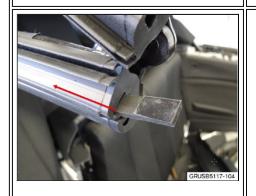

3. Remove covering from adhesive.

4. Push inserts the rest of the way into the seal as shown  $(\sqrt{})$ 

as shown (X)

- 5. Squeeze the ends of the convertible seal to adhere the double-sided tape on the insert to the seal.
- 6. Repeat entire procedure on opposite side of vehicle.