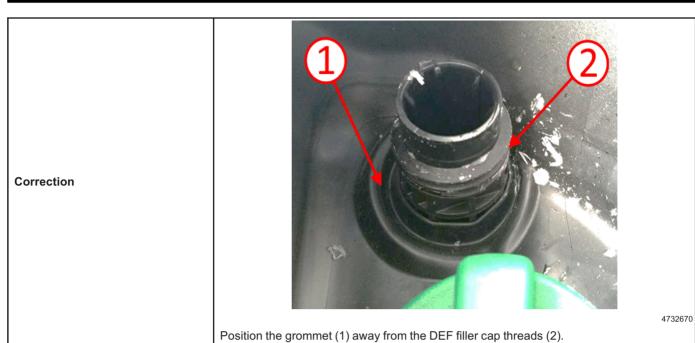

| Involved Region or Country | North America                                                                                                                                                                                |  |  |  |
|----------------------------|----------------------------------------------------------------------------------------------------------------------------------------------------------------------------------------------|--|--|--|
| Condition                  | <ul><li>Some customers may comment on one or more of the following conditions:</li><li>DEF leaking at the filler pipe.</li><li>DEF filler cap doesn't install completely/properly.</li></ul> |  |  |  |
| Cause                      | This condition may be caused by the grommet (1) in the fuel housing expanded around the DEF filler pipe cap threads (2).                                                                     |  |  |  |