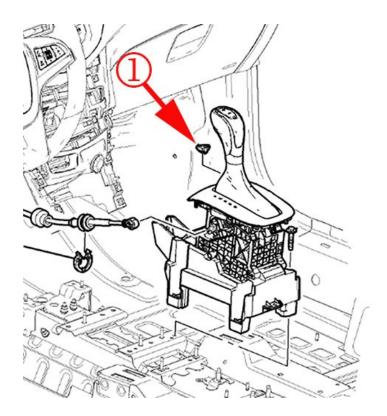

#### Correction:

Do not replace the transmission shift control. The BTSI override cover is serviceable. #1 in first image is missing BTSI cover and second image is call out in the parts catalog.