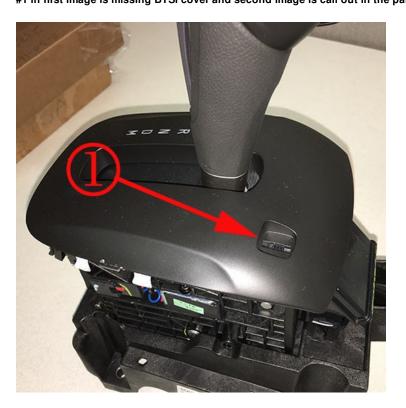

# **Preliminary Information**

PIC6273A Shifter assembly missing cover for BTSI - cover is serviceable do not replace entire assembly

#### Correction:

Do not replace the transmission shift control. The BTSI override cover is serviceable. #1 in first image is missing BTSI cover and second image is call out in the parts catalog.