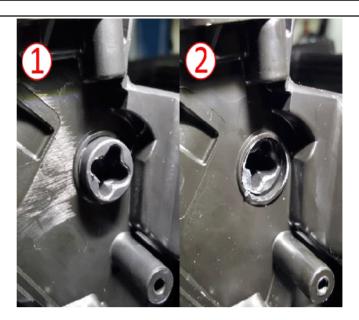

#### Correction

4861172

**Note:** The technician may find the pivot for the temperature valve has pulled away from the actuator motor (2).

Verify if the temperature valve is working properly:

- If it has been validated that the rear A/C does blow warm, replace the A/C distributor case.
- If the temperature valve has been found to be working correctly, refer to SI for further diagnostics.