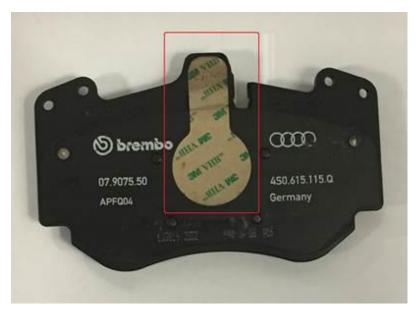

- The brake pistons must be clean. Brake cleaner can be used to clean the brake pistons. Ensure that the contact surfaces are free of dust and grease and they are dry.
- Only remove the protective paper from the adhesive foil on the brake pad immediately before installation (Figure 2), and do not touch the adhesive surface. (Figure 3).

Figure 2. Pull of adhesive foil.

Figure 3. Do not touch the exposed adhesive surface.

After installing the pads, keep full brake pressure for about 5 seconds to ensure that the pads are properly bonded to the pistons.