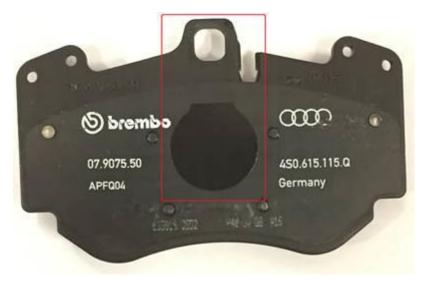

- The brake pistons must be clean. Brake cleaner can be used to clean the brake pistons. Ensure that the contact surfaces are free of dust and grease and they are dry.
- Only remove the protective paper from the adhesive foil on the brake pad immediately before installation (Figure 2), and do not touch the adhesive surface. (Figure 3).

Figure 2. Pull of adhesive foil.

Figure 3. Do not touch the exposed adhesive surface.

After installing the pads, keep full brake pressure for about 5 seconds to ensure that the pads are properly bonded to the pistons.