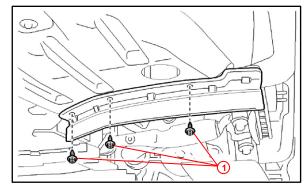

### **Installation Procedure**

Install the left and right front wheel opening extension pads with the supplied self-tapping screws.

Figure 1.

1 Self-tapping Screw