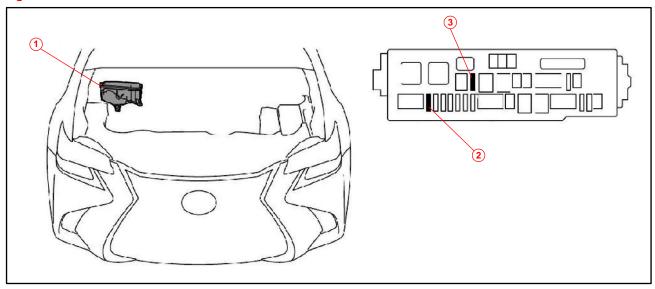

### **Installation Procedure (Continued)**

Figure 2. Gasoline Models

| 1 | Relay Block                                         |
|---|-----------------------------------------------------|
| 2 | Install D/C Cut Fuse (30A) Here (Original Location) |

Remove This D/C Cut Fuse (30A)