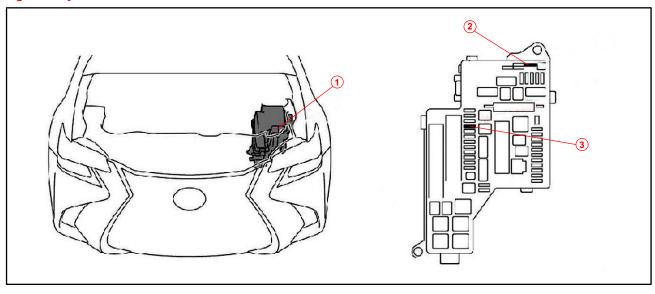

Figure 1. Hybrid Models

| 1 | Relay Block                    |
|---|--------------------------------|
| 2 | Remove This D/C Cut Fuse (30A) |

3 Install D/C Cut Fuse (30A) Here (Original Location)