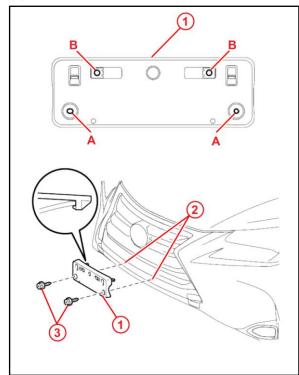

#### **Installation Procedure**

- 1. Install the mounting bracket.
  - A. Align holes "A" of the mounting bracket with the dimples on the radiator lower grille.

#### HINT

- Holes "A" are used to install the mounting bracket onto the bumper cover.
- Holes "B" are used to install the front license plate onto the mounting bracket.
- B. Engage the two clips and screw the two supplied self-tapping screws directly into the dimples to install the front license plate mounting bracket.

#### **NOTE**

- Do NOT pre-drill holes into the dimples on the front bumper cover.
- Do NOT over-tighten the self-tapping screws.

Figure 1.

| 1 | Mounting Bracket    |
|---|---------------------|
| 2 | Dimples             |
| 3 | Self-tapping Screws |