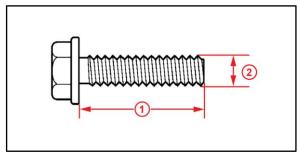

## **Installation Procedure (Continued)**

2. Install the front license plate onto the mounting bracket using two non-corroding bolts with the following dimensions:

Nominal Length: 15.0 mm (0.59 in.)

Diameter: 6.0 mm (0.24 in.)

Figure 2.

| 1 | Front License Plate |
|---|---------------------|
| 2 | Bolts               |

Figure 3.

| 1 | Nominal Length |
|---|----------------|
| 2 | Diameter       |