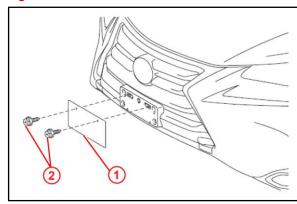

## **Installation Procedure (Continued)**

2. Install the front license plate onto the mounting bracket using two non-corroding bolts with the following dimensions:

Nominal Length: 15.0 mm (0.59 in.)

Diameter: 6.0 mm (0.24 in.)

Figure 2.

| 1 | Front License Plate |
|---|---------------------|
| 2 | Bolts               |

Figure 3.

| 1 | Nominal Length |
|---|----------------|
| 2 | Diameter       |