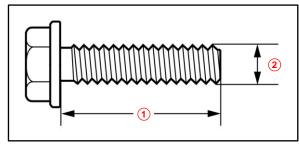

5. Install the front license plate using two non-corroding bolts with the following dimensions:

Nominal Length: 15.0 mm (0.59 in.)

Diameter: 6.0 mm (0.24 in.)

Figure 4.

| 1 | Nominal Length |
|---|----------------|
| 2 | Diameter       |