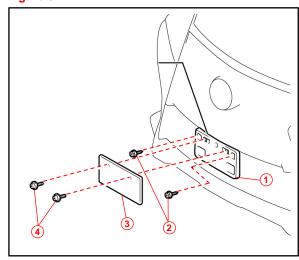

### **Installation Procedure (Continued)**

4. Install the mounting bracket to the radiator grille using the two self-tapping screws provided.

#### **NOTE**

Do NOT over-tighten the self-tapping screws.

Figure 3.

| 1 | Mounting Bracket    |
|---|---------------------|
| 2 | Self-tapping Screws |
| 3 | License Plate       |
| 4 | Bolts               |