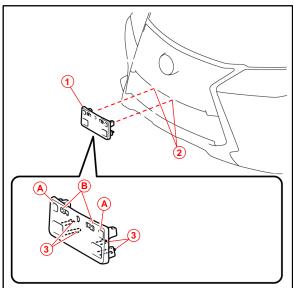

#### **Installation Procedure**

1. Remove the two radiator grille moldings by disengaging the three claws on each.

Figure 1.

- 1 Radiator Grille Moldings
- 2. Attach the hooks of the front license plate mounting bracket to the air intake of the radiator grille and hold in place.
- 3. Align holes "A" of the mounting bracket with the installation holes on the radiator grille.

#### **NOTE**

- Holes "A" are used to install the mounting bracket to the bumper cover.
- Holes "B" are used to install the front license plate to the mounting bracket.

Figure 2.

| 1 | Mounting Bracket   |
|---|--------------------|
| 2 | Installation Holes |
| 3 | Hooks              |