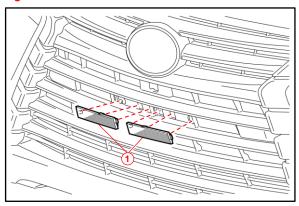

#### **Installation Procedure**

1. Remove the two radiator grille moldings by disengaging the three claws on each.

Figure 1.

- 1 Radiator Grille Moldings
- 2. Attach the hooks of the front license plate mounting bracket to the air intake of the radiator grille and hold in place.
- 3. Align holes "A" of the mounting bracket with the installation holes on the radiator grille.