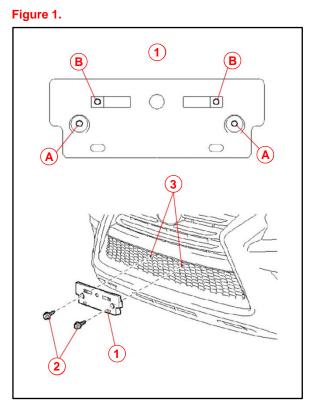

#### Installation Procedure

) LEXUS

 Align holes "A" of the mounting bracket with the dimples on the front bumper cover. Mark the location of holes "B" on the front bumper cover.

#### NOTE

- Holes "A" are used to install the mounting bracket to the bumper cover.
- Holes "B" are used to install the front license plate to the mounting bracket.

#### NOTICE

Do NOT drill into the dimples on the front bumper cover.

2. Install the mounting bracket to the front bumper cover (holes "A") using the two supplied self-tapping screws.

#### NOTE

Be sure to tighten both the driver side and passenger side screws.

| 1 | Mounting Bracket    |
|---|---------------------|
| 2 | Self-tapping Screws |
| 3 | Dimples             |