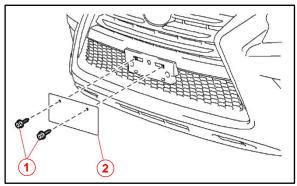

### Installation Procedure (Continued)

3. Install the front license plate to the mounting bracket using two non-corroding bolts with the following dimensions:

Nominal Length: 15.0 mm (0.59 in.) Diameter: 6.0 mm (0.24 in.) Figure 2.

| 1 | Bolts               |
|---|---------------------|
| 2 | Front License Plate |

Figure 3.

2

Diameter