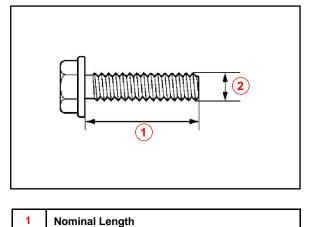

### Installation Procedure (Continued)

3. Install the front license plate to the mounting bracket using two non-corroding bolts with the following dimensions:

Nominal Length: 15.0 mm (0.59 in.) Diameter: 6.0 mm (0.24 in.) Figure 2.