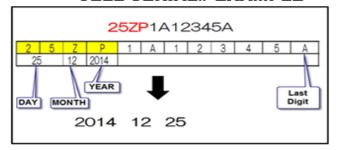

- 2. For Vehicles produced after September 2008
  - · Remove HV Battery Cover and inspect cells for physical signs of modifications
    - Signs of previous removal of cover and or bus bar
    - Check that the last digit of the serial #s of all cells are the same letter
    - Check all cell serial #s and make sure they are all within 3 months of production date from each other

## **CELL SERIAL# EXAMPLE**

| MONTH |    |  |
|-------|----|--|
| 1     | 1  |  |
| 2     | 2  |  |
| 3     | 3  |  |
| 4     | 4  |  |
| 5     | 5  |  |
| 6     | 6  |  |
| 7     | 7  |  |
| 8     | 8  |  |
| 9     | 9  |  |
| ×     | 10 |  |
| Y     | 11 |  |
| Z     | 12 |  |

| В | 2000 |  |
|---|------|--|
| C | 2001 |  |
| D | 2002 |  |
| E | 2003 |  |
| F | 2004 |  |
| G | 2005 |  |
| н | 2006 |  |
| I | 2007 |  |
| J | 2008 |  |
| K | 2009 |  |
| L | 2010 |  |
| M | 2011 |  |
| N | 2012 |  |
| 0 | 2013 |  |
| P | 2014 |  |
| Q | 2015 |  |
| R | 2016 |  |
| s | 2017 |  |
| т | 2018 |  |
| U | 2019 |  |
| ~ | 2020 |  |
| w | 2021 |  |
| × | 2022 |  |
| Υ | 2023 |  |
| z | 2024 |  |
|   |      |  |