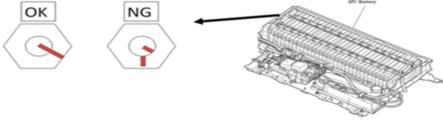

#### **RECOMMENDATIONS**

Use the following procedure to determine if there is a possibility that the HV Battery has been modified.

- 1. For vehicles produced up to September 2008
  - Remove HV Battery cover and check for offset mar on the bus bar nut and bolt

- 2. For Vehicles produced after September 2008
  - · Remove HV Battery Cover and inspect cells for physical signs of modifications
    - Signs of previous removal of cover and or bus bar
    - Check that the last digit of the serial #s of all cells are the same letter
    - Check all cell serial #s and make sure they are all within 3 months of production date from each other