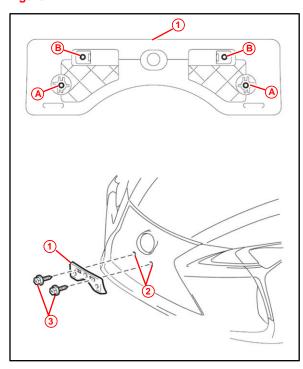

#### Installation Procedure for LC 500/500h

- 1. Locate the front license plate mounting bracket over the radiator grille.
- 2. Align holes "A" of the mounting bracket with the dimples on the front bumper cover.

#### NOTICE

Do NOT drill into the dimples on the front bumper cover.

#### **NOTE**

- Holes "A" are used to install the mounting bracket to the bumper cover.
- Holes "B" are used to install the front license plate to the mounting bracket.
- 3. Screw the 2 self-tapping screws directly into the dimples to install the front license plate mounting bracket.

#### NOTICE

Do NOT over-tighten the self-tapping screws.

4. Install the front license plate to the mounting bracket using the 2 bolts.

Figure 1.

| 1 | Mounting Bracket    |
|---|---------------------|
| 2 | Dimples             |
| 3 | Self-tapping Screws |