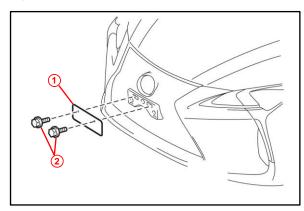

#### NOTICE

Do NOT over-tighten the self-tapping screws.

4. Install the front license plate to the mounting bracket using the 2 bolts.

Figure 1.

| 1 | Mounting Bracket    |
|---|---------------------|
| 2 | Dimples             |
| 3 | Self-tapping Screws |

Figure 2.

| 1 | Front License Plate |
|---|---------------------|
| 2 | Bolts               |