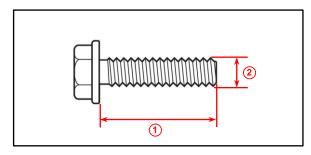

## Installation Procedure for LC 500/500h (Continued)

5. Use bolts of non-corroding type with the following size for installation of the front license plate:

Nominal Length: 15.0 mm (0.59 in.)

Diameter: 6.0 mm (0.24 in.)

Figure 3.

| 1 | Nominal Length |
|---|----------------|
| 2 | Diameter       |