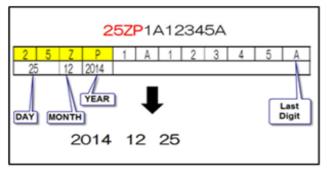

- 2. For Vehicles produced after September 2008
  - · Remove HV Battery Cover and inspect cells for physical signs of modifications
    - Signs of previous removal of cover and or bus bar
    - Check that the last digit of the serial #s of all cells are the same letter
    - Check all cell serial #s and make sure they are all within 3 months of production date from each other

### CELL SERIAL# EXAMPLE

| MONTH |    |  |
|-------|----|--|
| 1     | 1  |  |
| 2     | 2  |  |
| 3     | 3  |  |
| 4     | 4  |  |
| 5     | 5  |  |
| 6     | 6  |  |
| 7     | 7  |  |
| 8     | 8  |  |
| 9     | 9  |  |
| X     | 10 |  |
| Y     | 11 |  |
| Z     | 12 |  |

| Α | 1999 |  |
|---|------|--|
| В | 2000 |  |
| С | 2001 |  |
| D | 2002 |  |
| E | 2003 |  |
| F | 2004 |  |
| G | 2005 |  |
| н | 2006 |  |
| 1 | 2007 |  |
| J | 2008 |  |
| K | 2009 |  |
| L | 2010 |  |
| M | 2011 |  |
| N | 2012 |  |
| 0 | 2013 |  |
| Р | 2014 |  |
| Q | 2015 |  |
| R | 2016 |  |
| S | 2017 |  |
|   |      |  |