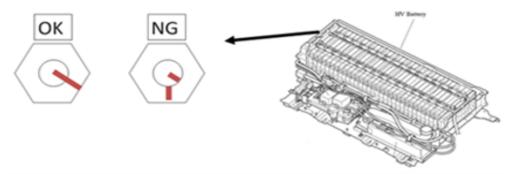

## RECOMMENDATIONS

Use the following procedure to determine if there is a possibility that the HV Battery has been modified.

- 1. For vehicles produced up to September 2008
  - · Remove HV Battery cover and check for offset mar on the bus bar nut and bolt

- 2. For Vehicles produced after September 2008
  - · Remove HV Battery Cover and inspect cells for physical signs of modifications
    - Signs of previous removal of cover and or bus bar
    - Check that the last digit of the serial #s of all cells are the same letter
    - Check all cell serial #s and make sure they are all within 3 months of production date from each other