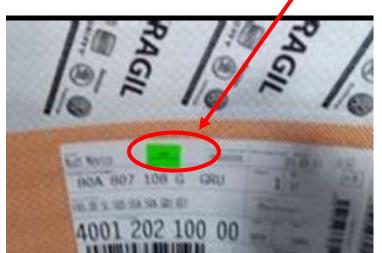

## Return all parts without a green label. Example of a correct part below.

Your cooperation in using the following claims procedures is appreciated:

- 1. File a separate "Claim with Return" selecting "DIr Sup. Req. Return" under item type, completing your dealer comments with the Special Notice Number and Parts Circular number referenced above
- 2. Review Parts On Command the following day for the Delivery List document; contact your facing PDC with any problems or delays
- 3. Enter your 40000XXXXX delivery document number on a YELLOW DEPOT REQUEST RETURN label
- 4. Adhere the YELLOW DEPOT REQUEST RETURN label to the package(s) containing the returned parts
- 5. Include one copy of the Delivery Document with the returned part(s).