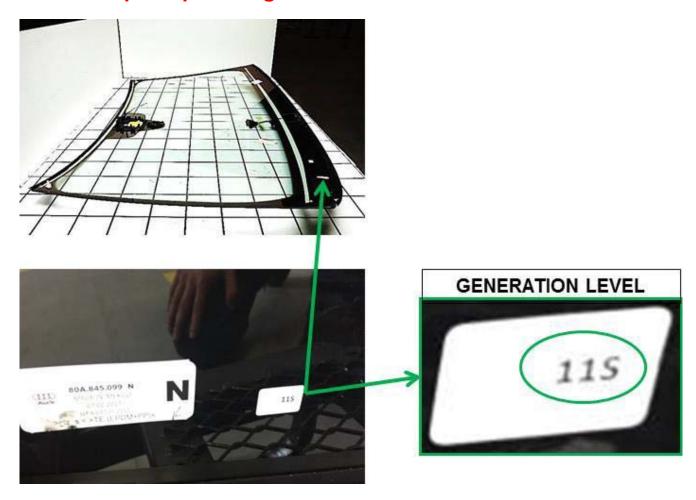

## • 80A-845-099-Q -NVB (Windshield)

In order to promptly receive your credit and to improve the level of parts that reach your customers: Please return your inventory of the above-listed material numbers to your facing PDC, <u>no later than 4/13/2017</u>. Return all parts prior to generation 11S.