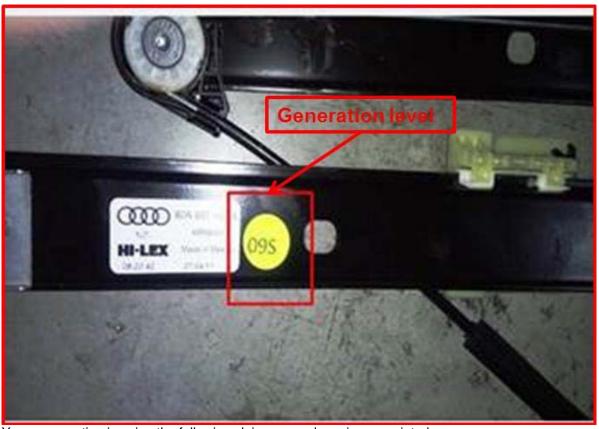

## **Special Notice SM 11-2017 VWMEX:**

- 80A-837-461-A (Window Regulator)
- 80A-837-462-A

In order to promptly receive your credit and to improve the level of parts that reach your customers: Please return your inventory of the above-listed material numbers to your facing PDC, no later than 7/17/2017. Return all parts prior to generation 12S. Example of a part to be returned below.