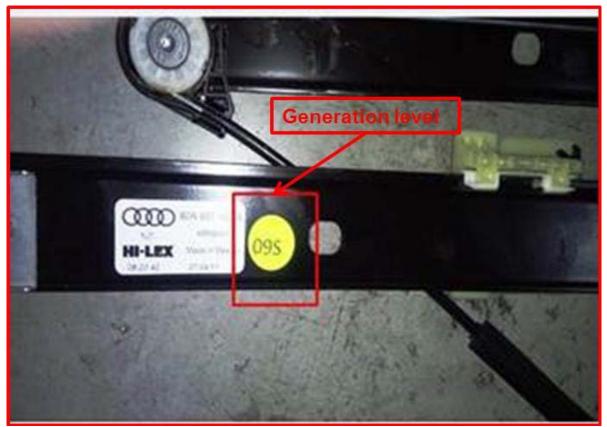

Return all parts prior to generation 14S. Example of a part to be returned below.

Your cooperation in using the following claims procedures is appreciated:

- 1. File a separate "Claim with Return" selecting "DIr Sup. Req. Return" under item type, completing your dealer comments with the Special Notice Number and Parts Circular number referenced above
- 2. Review Parts On Command the following day for the Delivery List document; contact your facing PDC with any problems or delays
- 3. Enter your 40000XXXXX delivery document number on a YELLOW DEPOT REQUEST RETURN label
- 4. Adhere the YELLOW DEPOT REQUEST RETURN label to the package(s) containing the returned parts
- 5. Include one copy of the Delivery Document with the returned part(s).