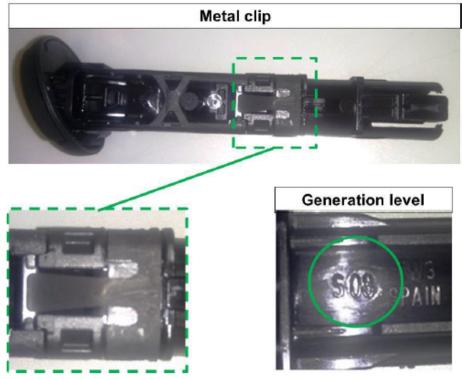

Return all parts that are generation 07S and lower. Example of an acceptable guide shown below.

Your cooperation in using the following claims procedures is appreciated:

- 1. File a separate "Claim with Return" selecting "DIr Sup. Req. Return" under item type, completing your dealer comments with the Special Notice Number and Parts Circular number referenced above
- 2. Review Parts On Command the following day for the Delivery List document; contact your facing PDC with any problems or delays
- 3. Enter your 40000XXXXX delivery document number on a YELLOW DEPOT REQUEST RETURN label
- 4. Adhere the YELLOW DEPOT REQUEST RETURN label to the package(s) containing the returned parts
- 5. Include one copy of the Delivery Document with the returned part(s).