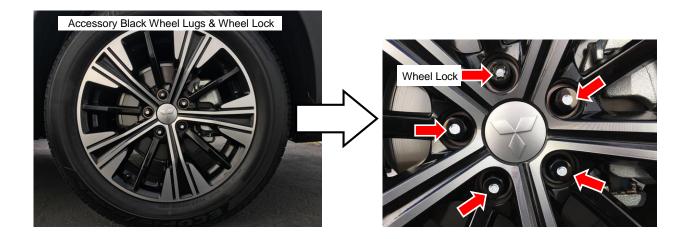

**AFFECTED VEHICLES:** 2018 Models Equipped with Accessory Black wheel lugs and lock (shown in photo below) – Eclipse Cross, Outlander Limited Edition, Outlander Sport Limited Edition, Outlander PHEV

## PURPOSE

A white torque check paint mark is added onto each black wheel lug and lock after it has been properly torqued to specification.

When taking receipt of vehicles equipped with black wheel lugs and lock, please immediately clean off all white paint marks using a wash cloth.