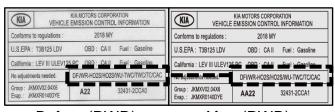

## \* NOTICE

Note that the RWD and AWD models require different labels.

Before (RWD)

After (RWD)

Before (AWD)

After (AWD)