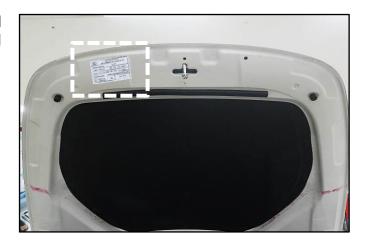

#### **Replacement Procedure:**

1. Open the engine compartment hood and locate the vehicle emissions label underneath the hood assembly.

With an alcohol wipe or equivalent cleaner, clean the surface of the existing emissions label from contaminants and debris.