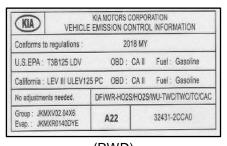

#### **Incorrect Emissions Labels**

(RWD)

(AWD)

## \* NOTICE

Note that the RWD and AWD models require different labels.

Before (RWD)

After (RWD)

Before (AWD)

After (AWD)