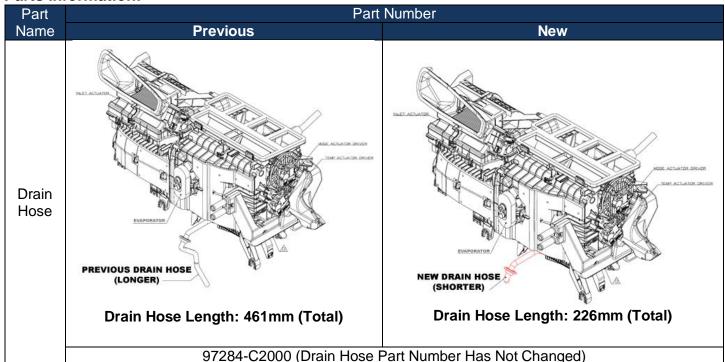

## **Parts Information:**

## NOTICE

Take note of these length changes as being normal whenever a vehicle is being inspected.