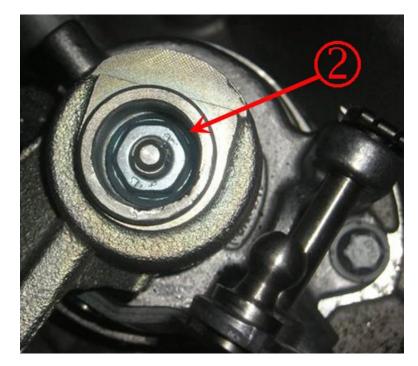

### **Recommendations / Instructions**

This condition can be caused by a nut that has come loose on the shift tower (see Item 2 located under plug item 1). To verify this condition from inside the car, shift the transmission into any gear with the engine off. Then check the shift tower for play. The shift tower should not move loosely when the transmission is in gear. Any excessive movement that can be felt at the shift tower could be the result of a loose nut. Do not tighten the nut or attempt to repair the shift tower assembly. Replace the shift tower assembly with current part number in the parts catalog.