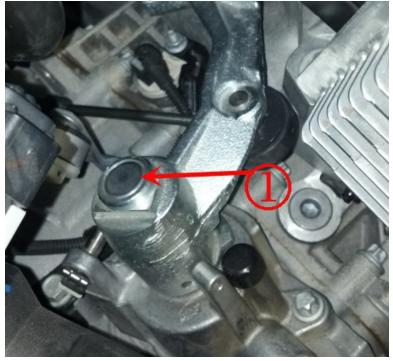

### **Recommendations / Instructions**

This condition can be caused by a nut that has come loose on the shift tower (see Item 2 located under plug item 1). To verify this condition from inside the car, shift the transmission into any gear with the engine off. Then check the shift tower for play. The shift tower should not move loosely when the transmission is in gear. Any excessive movement that can be felt at the shift tower could be the result of a loose nut. Do not tighten the nut or attempt to repair the shift tower assembly. Replace the shift tower assembly with current part number in the parts catalog.