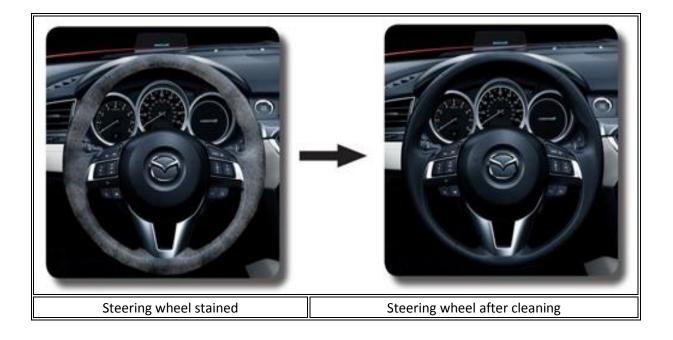

#### REPAIR PROCEDURE

Note: Some vehicles may have steering wheel stains caused by chemicals such as hand lotions.

1. Use a clean towel damped in leather/vinyl cleaner or mild soap to clean the steering wheel.

- 2. Is the steering wheel wear/peel concern present after cleaning the steering wheel?
  - Yes Go to Step 3.
  - No This service bulletin does not apply.
- 3. Replace the steering wheel (A). Refer to MGSS online Workshop Manual:
  - Mazda3 STEERING WHEEL AND COLUMN REMOVAL/INSTALLATION.
  - Mazda6 STEERING WHEEL AND COLUMN REMOVAL/INSTALLATION.
  - CX-3 STEERING WHEEL AND COLUMN REMOVAL/INSTALLATION.
  - CX5 STEERING WHEEL AND COLUMN REMOVAL/INSTALLATION.