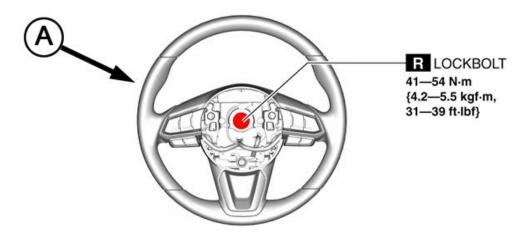

- 2. Is the steering wheel wear/peel concern present after cleaning the steering wheel?
  - Yes Go to Step 3.
  - No This service bulletin does not apply.
- 3. Replace the steering wheel (A). Refer to MGSS online Workshop Manual:
  - Mazda3 STEERING WHEEL AND COLUMN REMOVAL/INSTALLATION.
  - Mazda6 STEERING WHEEL AND COLUMN REMOVAL/INSTALLATION.
  - CX-3 STEERING WHEEL AND COLUMN REMOVAL/INSTALLATION.
  - CX5 STEERING WHEEL AND COLUMN REMOVAL/INSTALLATION.