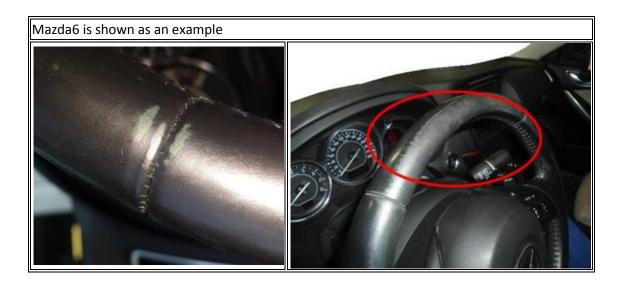

## **DESCRIPTION**

Some vehicles may exhibit wear/peel-off of the leather steering wheel surface causing a poor appearance. This concern may be caused by an insufficient wear resistance of the steering wheel surface.

#### REPAIR PROCEDURE

Note: Some vehicles may have steering wheel stains caused by chemicals such as hand lotions.

1. Use a clean towel damped in leather/vinyl cleaner or mild soap to clean the steering wheel.

- 2. Is the steering wheel wear/peel concern present after cleaning the steering wheel?
  - Yes Go to Step 3.
  - No This service bulletin does not apply.
- 3. Replace the steering wheel (A). Refer to MGSS online Workshop Manual:
  - Mazda3 STEERING WHEEL AND COLUMN REMOVAL/INSTALLATION.
  - Mazda6 STEERING WHEEL AND COLUMN REMOVAL/INSTALLATION.
  - CX-3 STEERING WHEEL AND COLUMN REMOVAL/INSTALLATION.
  - CX5 STEERING WHEEL AND COLUMN REMOVAL/INSTALLATION.