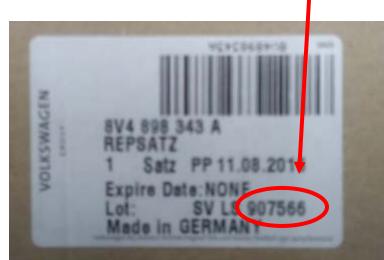

Return all parts prior to delivery note 908550. Example of a part to return below.

Your cooperation in using the following claims procedures is appreciated:

- 1. File a separate "Claim with Return" selecting "DIr Sup. Req. Return" under item type, completing your dealer comments with the Special Notice Number and Parts Circular number referenced above
- 2. Review Parts On Command the following day for the Delivery List document; contact your facing PDC with any problems or delays
- 3. Enter your 40000XXXXX delivery document number on a YELLOW DEPOT REQUEST RETURN label
- 4. Adhere the YELLOW DEPOT REQUEST RETURN label to the package(s) containing the returned parts
- 5. Include one copy of the Delivery Document with the returned part(s).