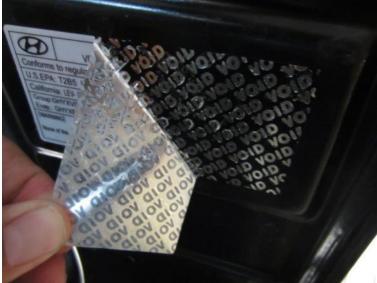

3. Apply new, correct label over the existing old label.

Firmly press down on entire label for adhesion.

Carefully apply new label over existing label.

Attempting to remove label will leave behind a printed message reading 'VOID'.