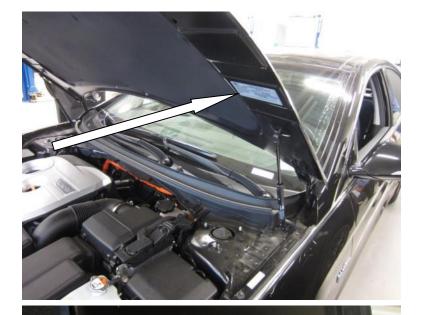

#### **Service Procedure:**

1. Open hood and check for correct label on appropriate vehicle.

If label is correct, then it is not necessary to replace the emissions label.

Label to the right is for **Sonata Plug-in Hybrid (LF PHEV).** Compare part number to the highlighted green section of the label.