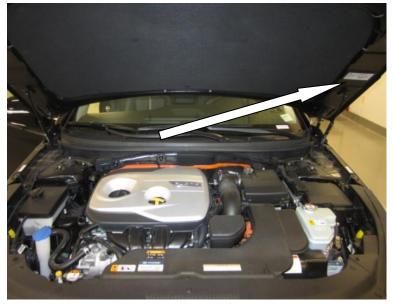

#### **Service Procedure:**

1. Open hood and check for correct label on appropriate vehicle.

If label is correct, then it is not necessary to replace the emissions label.

Label to the right is for **Sonata Plug-in Hybrid (LF PHEV).** Compare part number to the highlighted green section of the label.