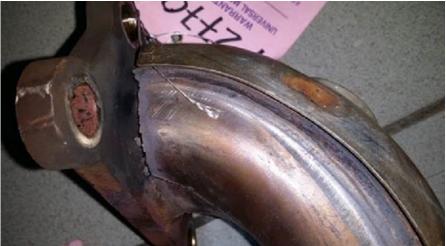

General Motors is working on a solution for this Condition/Concern. Once a repair solution is available, this PI will be updated with additional details.

Examples of a crack at the catalytic converter mounting flange: