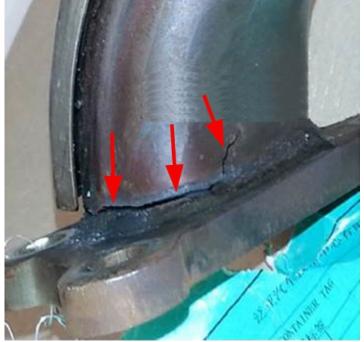

General Motors is working on a solution for this Condition/Concern. Once a repair solution is available, this PI will be updated with additional details.

Examples of a crack at the catalytic converter mounting flange: