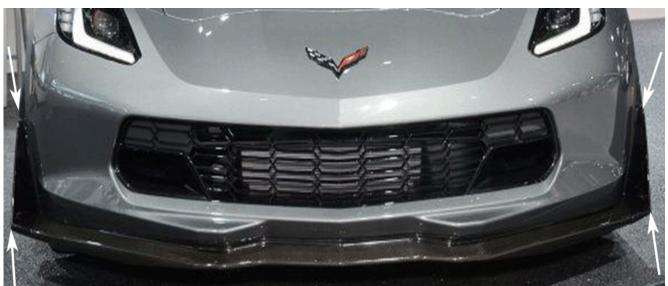

FRONT CENTER DEFLECTOR

| STINGRAY   |          |          |         |         |              |                           |
|------------|----------|----------|---------|---------|--------------|---------------------------|
|            | SPLITTER | END CAPS | ROCKERS | WICKERS | CLEAR BRIDGE | FRONT CENTER<br>DEFLECTOR |
| No CFV/Z   | N/A      | N/A      | N/A     | N/A     | N/A          | Yes                       |
| With CFV/Z | N/A      | N/A      | N/A     | N/A     | N/A          | None                      |
| With Z07   | N/A      | N/A      | N/A     | N/A     | N/A          | N/A                       |