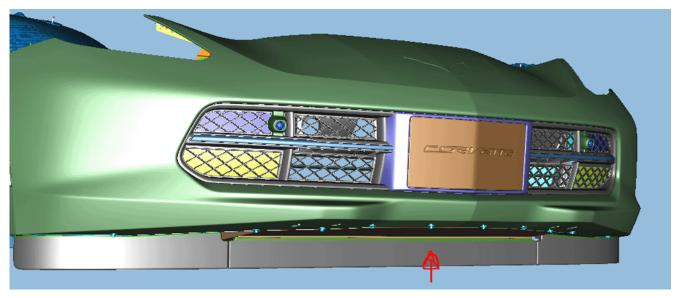

FRONT CENTER DEFLECTOR

| STINGRAY   |          |          |         |         |              |                           |
|------------|----------|----------|---------|---------|--------------|---------------------------|
|            | SPLITTER | END CAPS | ROCKERS | WICKERS | CLEAR BRIDGE | FRONT CENTER<br>DEFLECTOR |
| No CFV/Z   | N/A      | N/A      | N/A     | N/A     | N/A          | Yes                       |
| With CFV/Z | N/A      | N/A      | N/A     | N/A     | N/A          | None                      |
| With Z07   | N/A      | N/A      | N/A     | N/A     | N/A          | N/A                       |