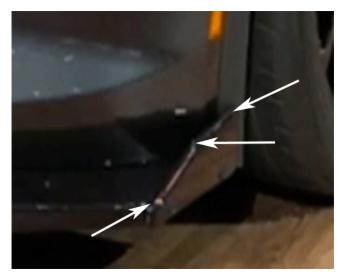

Important: The tall end caps and clear bridge are for track use ONLY. DO NOT install during PDI.

### END CAPS

Short

Short

Long

WICKERS

Short

Tall

CLEAR BRIDGE