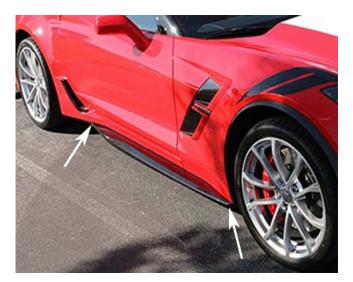

#### SPLITTER

### END CAPS

Short

Short

Long

WICKERS

Short

Tall

CLEAR BRIDGE