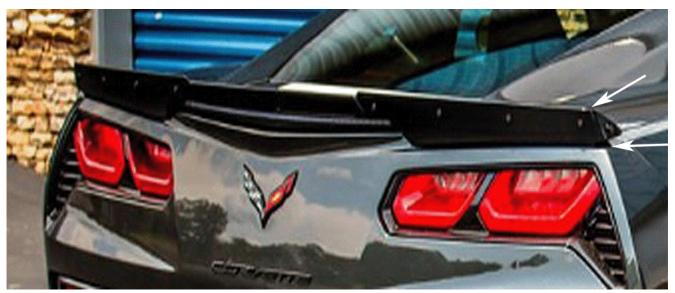

FRONT CENTER DEFLECTOR

| STINGRAY   |          |          |         |         |              |                           |
|------------|----------|----------|---------|---------|--------------|---------------------------|
|            | SPLITTER | END CAPS | ROCKERS | WICKERS | CLEAR BRIDGE | FRONT CENTER<br>DEFLECTOR |
| No CFV/Z   | N/A      | N/A      | N/A     | N/A     | N/A          | Yes                       |
| With CFV/Z | N/A      | N/A      | N/A     | N/A     | N/A          | None                      |
| With Z07   | N/A      | N/A      | N/A     | N/A     | N/A          | N/A                       |