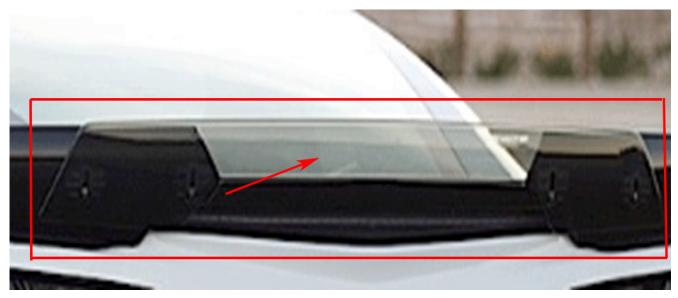

unication is to inform the pre-delivery technician which aero components are to be installed on the 2017 Corvette during the pre-delivery inspection (PDI) process. |
| Cause                      | This may be due to the various ground effect parts that make up the aero packages.                                                                                           |

#### Correction

Please confirm the correct aero components are installed during the PDI process. Use the photos and tables below to confirm the correct aero parts were shipped and installed on the vehicle prior to delivery.

Important: The tall end caps and clear bridge are for track use ONLY. DO NOT install during PDI.

#### SPLITTER







### END CAPS



Short





Short



Long

WICKERS



Short



Tall

CLEAR BRIDGE



FRONT CENTER DEFLECTOR



| STINGRAY   |          |          |         |         |              |                           |
|------------|----------|----------|---------|---------|--------------|---------------------------|
|            | SPLITTER | END CAPS | ROCKERS | WICKERS | CLEAR BRIDGE | FRONT CENTER<br>DEFLECTOR |
| No CFV/Z   | N/A      | N/A      | N/A     | N/A     | N/A          | Yes                       |
| With CFV/Z | N/A      | N/A      | N/A     | N/A     | N/A          | None                      |
| With Z07   | N/A      | N/A      | N/A     | N/A     | N/A          | N/A                       |

| Z51        |          |          |         |         |              |                           |
|------------|----------|----------|---------|---------|--------------|