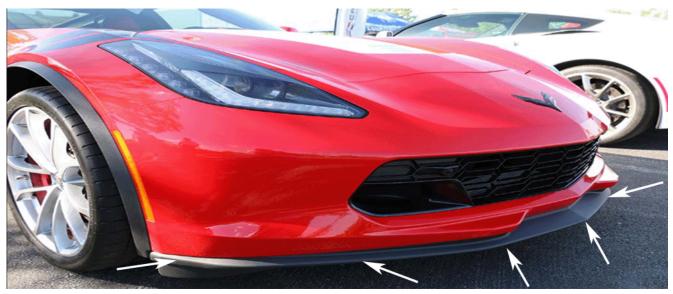

#### SPLITTER

### END CAPS

Short

Short

Long

WICKERS

Short

Tall

CLEAR BRIDGE