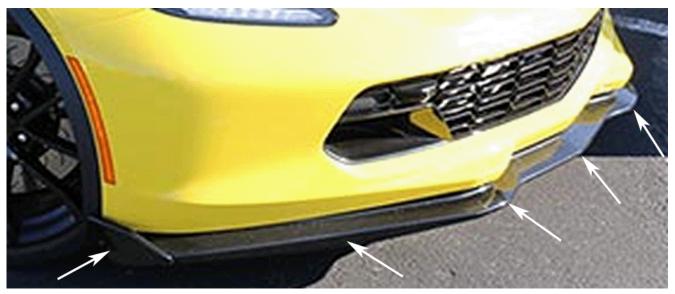

#### SPLITTER

### END CAPS

Short

Short

Long

WICKERS

Short

Tall

CLEAR BRIDGE